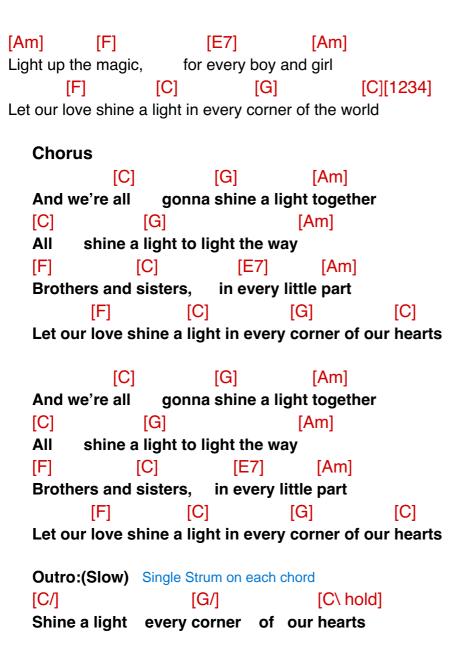

## Love Shine A Light (Adapted by DJ)from Katrina and the Waves

|                                                                 | _                 |                       | voice until i                 |     | ı alı in Playı | ng) |
|-----------------------------------------------------------------|-------------------|-----------------------|-------------------------------|-----|----------------|-----|
| [C]                                                             | [F]               | [G]                   | [Am                           | •   |                |     |
|                                                                 | _                 | -                     | er of my hear                 |     |                |     |
| [F]                                                             | -                 | ) [F                  | -                             | -   |                |     |
| Let the lov [Am]                                                | e light ca<br>[F] | rry, let the lo<br>E7 | ve light carry<br>']      [C] |     |                |     |
| Light up th                                                     | ne magic,         | in ever               | y little part                 |     |                |     |
| [F]                                                             | ]                 | [C]                   | [G]                           | [C] |                |     |
| Let our love shine a light in every corner of our hearts        |                   |                       |                               |     |                |     |
|                                                                 |                   |                       |                               |     |                |     |
| [F]                                                             | [G]               | [C]                   | [Am]                          | [F] | [G]            | [C] |
| Vorce 2                                                         |                   |                       |                               |     |                |     |
| Verse 2                                                         | (E)               | [0]                   | ΓΛm                           | 1   |                |     |
| [C]                                                             | [F]               |                       | [Am]                          | •   |                |     |
| Love shine a light in every corner of my dream  [F] [C] [F] [G] |                   |                       |                               |     |                |     |
| Let the love light carry, let the love light carry              |                   |                       |                               |     |                |     |
|                                                                 |                   |                       |                               |     |                |     |
|                                                                 |                   |                       |                               |     |                |     |
| Like the mighty river, flowing from the stream                  |                   |                       |                               |     |                |     |
| [F] [C] [G] [C]                                                 |                   |                       |                               |     |                |     |
| Let our love shine a light in every corner of our dreams        |                   |                       |                               |     |                |     |
|                                                                 |                   |                       |                               |     |                |     |
| Choru                                                           | IS                |                       |                               |     |                |     |
|                                                                 | [C]               | [G                    | ] [/                          | \m] |                |     |
| And we're all gonna shine a light together                      |                   |                       |                               |     |                |     |
| [C] [G] [Am]                                                    |                   |                       |                               |     |                |     |
| All shine a light to light the way                              |                   |                       |                               |     |                |     |
| [F] [C] [E7] [Am]                                               |                   |                       |                               |     |                |     |
|                                                                 | _                 | =                     | every little                  |     |                |     |
|                                                                 | [F]               | [C]                   | [G]                           | [(  | C]             |     |
| Let our love shine a light in every corner of our hearts        |                   |                       |                               |     |                |     |
| [F]                                                             | [G]               | [C]                   | [Am]                          | [F] | [G]            | [C] |
| Verse 3                                                         |                   |                       |                               |     |                |     |
| [C]                                                             | [F]               | [G]                   | [Am                           | 1   |                |     |
| Love shine a light in every corner of the world                 |                   |                       |                               |     |                |     |
| [F] [C] [F] [G]                                                 |                   |                       |                               |     |                |     |
| Let the love light carry, let the love light carry              |                   |                       |                               |     |                |     |